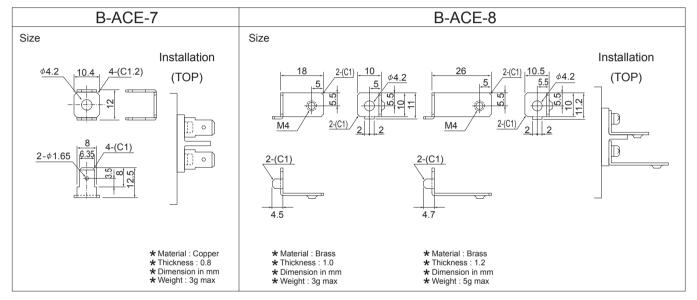

| Туре    | Mating Model           | Contents                                                         |
|---------|------------------------|------------------------------------------------------------------|
| B-ACE-7 | ACE series, AME series | Terminal attachment to facilitate faston terminal output modules |
| B-ACE-8 | ACE series             | Terminal attachment to facilitate wiring                         |
| B-ACE-9 | ACE series             | Terminal attachment for series opration as output modules        |

<sup>★</sup>These attachments cannot be used for module code S, T, U, Y, W, Z, 9, Q, and V in ACE series.

★ B-ACE-7: Recommended faston terminal #250. Quantity is 1 piece.

★ B-ACE-8: Please be carefull with that B-ACE-8 is not stressd in wiring. Quantity is a couple.