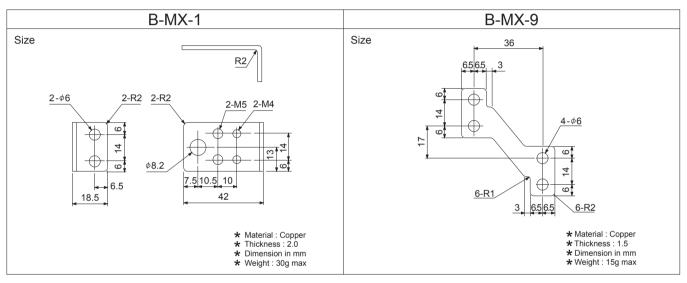

## ■ Terminal Attachment

Terminal attachment to facilitate two or more terminal connections to power supply output is prepared in PBA, MAX, ACE and AME series.

| Туре   | Mating Model                                | Contents                                                                      |
|--------|---------------------------------------------|-------------------------------------------------------------------------------|
| B-MX-1 | PBA600F<br>MAX1600F<br>MAX1600T<br>MAX3200T | Terminal attachment to facilitate terminal connections to power supply output |
| B-MX-9 | MAX1600F<br>MAX1600T<br>MAX3200T            | Terminal attachment for series operation as output modules                    |

- ★ It is necessary to install B-MX-1 on opposite direction to avoid short-circuit between + and terminal block.
- ★ Please note the direction of the installation to prevent the short-circuit between the outputs when using B-MX-1 and B-MX-9 at the same time.
- ★ The cover of terminal block does not be attached to B-MX-1 with installation screw and solderless terminal occasionally.