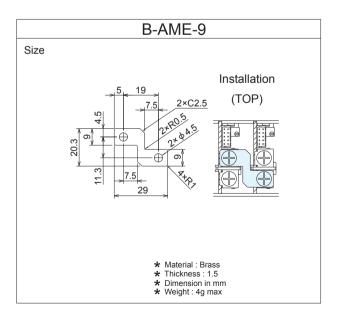

<sup>★</sup>B-ACE-7 of the attachment cannot be used for module code R in AME series.

| Туре     | Mating Model | Contents                                                  |
|----------|--------------|-----------------------------------------------------------|
| B-AME-8S | AME series   | Terminal attachment to facilitate wiring (+V).            |
| B-AME-8L | AME series   | Terminal attachment to facilitate wiring (-V).            |
| B-AME-9  | AME series   | Terminal attachment for series opration as output modules |