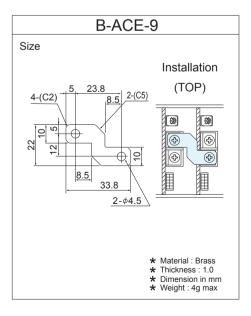

| Туре    | Mating Model           | Contents                                                         |
|---------|------------------------|------------------------------------------------------------------|
| B-ACE-7 | ACE series, AME series | Terminal attachment to facilitate faston terminal output modules |
| B-ACE-8 | ACE series             | Terminal attachment to facilitate wiring                         |
| B-ACE-9 | ACE series             | Terminal attachment for series opration as output modules        |

<sup>★</sup>These attachments cannot be used for module code S, T, U, Y, W, Z, 9, Q, and V in ACE series.

★ B-ACE-7: Recommended faston terminal #250. Quantity is 1 piece.

★ B-ACE-8: Please be carefull with that B-ACE-8 is not stressd in wiring. Quantity is a couple.