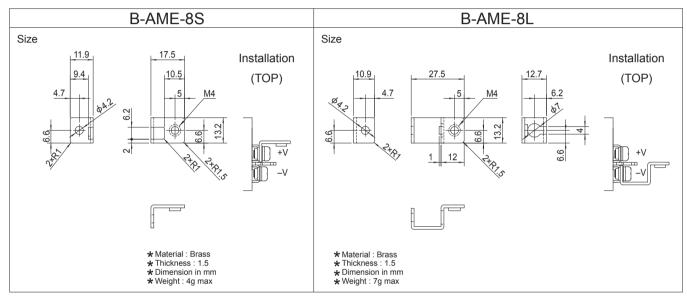

<sup>★</sup>B-ACE-7 of the attachment cannot be used for module code R in AME series.

| Туре     | Mating Model | Contents                                                  |
|----------|--------------|-----------------------------------------------------------|
| B-AME-8S | AME series   | Terminal attachment to facilitate wiring (+V).            |
| B-AME-8L | AME series   | Terminal attachment to facilitate wiring (-V).            |
| B-AME-9  | AME series   | Terminal attachment for series opration as output modules |

- \*These attachments cannot be used for module code R.
- ★ B-ACE-7 of attachment can also be used.

★ B-AME-8S and B-AME-8L: Please be carefull with that terminal attachment is not stressd in wiring.