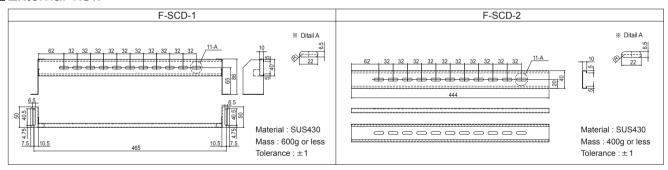

#### ■External view

# SC Series

| Plate model | Applicable to model | Note                            |
|-------------|---------------------|---------------------------------|
| F-SCD-1     | SCDA10000T-48       | For 19-inch rack (bracket type) |
| F-SCD-2     | SCDA10000T-48       | For 19-inch rack                |