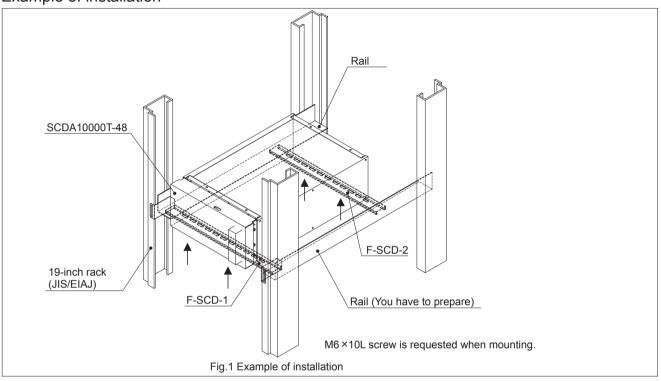

### ■Example of installation

# SC Series Attachment

# SC Series

| Plate model | Applicable to model | Note                            |
|-------------|---------------------|---------------------------------|
| F-SCD-1     | SCDA10000T-48       | For 19-inch rack (bracket type) |
| F-SCD-2     | SCDA10000T-48       | For 19-inch rack                |